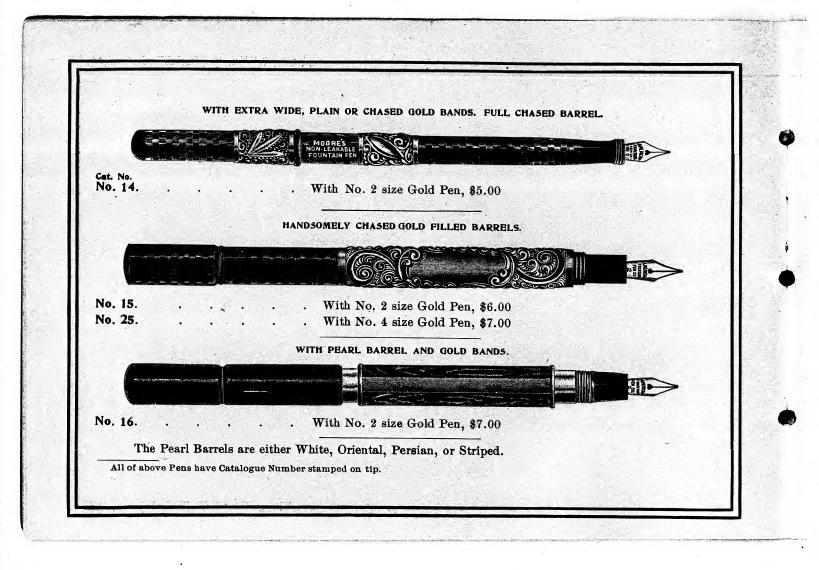

.

|                                | HANDSOMELY CHASED AND PERFORATED GOLD FILLED BARRELS.                                       |
|--------------------------------|---------------------------------------------------------------------------------------------|
| , (                            |                                                                                             |
| Cat. No.<br>No. 17.<br>No. 18. | With No. 2 size Gold Pen, \$6.50<br>With No. 4 size Gold Pen, 7.50                          |
|                                | PLAIN OR BLACK MOTTLED.                                                                     |
|                                | MOORE'S<br>NON-LEARABLE<br>FOUNTAIN-PEN                                                     |
| No. 20<br>No. 20 M             | With No. 4 size Gold Pen, \$3.50<br>Special for Manifolding. With No. 4 size Gold Pen, 3.50 |
|                                | HANDSOMELY CHASED BLACK BARRELS.                                                            |
| ( suite                        | MOORE'S<br>NON-LEARABLE<br>FOUNTAIN-PEN                                                     |
| No. 31.                        | With No. 4 size Gold Pen, \$3.50                                                            |